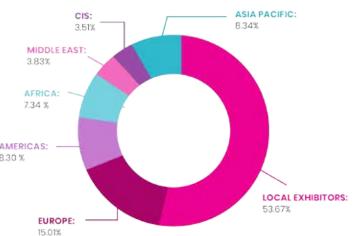

### **BEAUTYISTANBUL 2019 EXHIBITOR BREAKDOWN BY REGION**

**EXHIBITORS COUNTRIES** 

Germany

**FROM** 

#### **TOP 10 INTERNATIONAL EXHIBITORS**

| Italy       | 13.10% |                                                                                                                                                                                                                                                                                                                                                                                                                                                                                                                                                                                                                                                                                                                                                                                                                                                                                                                                                                                                                                                                                                                                                                                                                                                                                                                                                                                                                                                                                                                                                                                                                                                                                                                                                                                                                                                                                                                                                                                                                                                                                                                                |
|-------------|--------|--------------------------------------------------------------------------------------------------------------------------------------------------------------------------------------------------------------------------------------------------------------------------------------------------------------------------------------------------------------------------------------------------------------------------------------------------------------------------------------------------------------------------------------------------------------------------------------------------------------------------------------------------------------------------------------------------------------------------------------------------------------------------------------------------------------------------------------------------------------------------------------------------------------------------------------------------------------------------------------------------------------------------------------------------------------------------------------------------------------------------------------------------------------------------------------------------------------------------------------------------------------------------------------------------------------------------------------------------------------------------------------------------------------------------------------------------------------------------------------------------------------------------------------------------------------------------------------------------------------------------------------------------------------------------------------------------------------------------------------------------------------------------------------------------------------------------------------------------------------------------------------------------------------------------------------------------------------------------------------------------------------------------------------------------------------------------------------------------------------------------------|
| Morocco     | 11.72% | 100                                                                                                                                                                                                                                                                                                                                                                                                                                                                                                                                                                                                                                                                                                                                                                                                                                                                                                                                                                                                                                                                                                                                                                                                                                                                                                                                                                                                                                                                                                                                                                                                                                                                                                                                                                                                                                                                                                                                                                                                                                                                                                                            |
| Brazil      | 9.65%  | an a                                                                                                                                                                                                                                                                                                                                                                                                                                                                                                                                                                                                                                                                                                                                                                                                                                                                                                                                                                                                                                                                                                                                                                                                                                                                                                                                                                                                                                                                                                                                                                                                                                                                                                                                                                                                                                                                                                                                                                                                                                                                                                                           |
| China       | 6.20%  | - Charles of the Control of the Cont |
| South Korea | 4.13%  | - 1000                                                                                                                                                                                                                                                                                                                                                                                                                                                                                                                                                                                                                                                                                                                                                                                                                                                                                                                                                                                                                                                                                                                                                                                                                                                                                                                                                                                                                                                                                                                                                                                                                                                                                                                                                                                                                                                                                                                                                                                                                                                                                                                         |
| USA         | 3.44%  |                                                                                                                                                                                                                                                                                                                                                                                                                                                                                                                                                                                                                                                                                                                                                                                                                                                                                                                                                                                                                                                                                                                                                                                                                                                                                                                                                                                                                                                                                                                                                                                                                                                                                                                                                                                                                                                                                                                                                                                                                                                                                                                                |
| Russia      | 3.44%  |                                                                                                                                                                                                                                                                                                                                                                                                                                                                                                                                                                                                                                                                                                                                                                                                                                                                                                                                                                                                                                                                                                                                                                                                                                                                                                                                                                                                                                                                                                                                                                                                                                                                                                                                                                                                                                                                                                                                                                                                                                                                                                                                |
| France      | 2.75%  |                                                                                                                                                                                                                                                                                                                                                                                                                                                                                                                                                                                                                                                                                                                                                                                                                                                                                                                                                                                                                                                                                                                                                                                                                                                                                                                                                                                                                                                                                                                                                                                                                                                                                                                                                                                                                                                                                                                                                                                                                                                                                                                                |
| - India     | 2.75%  |                                                                                                                                                                                                                                                                                                                                                                                                                                                                                                                                                                                                                                                                                                                                                                                                                                                                                                                                                                                                                                                                                                                                                                                                                                                                                                                                                                                                                                                                                                                                                                                                                                                                                                                                                                                                                                                                                                                                                                                                                                                                                                                                |